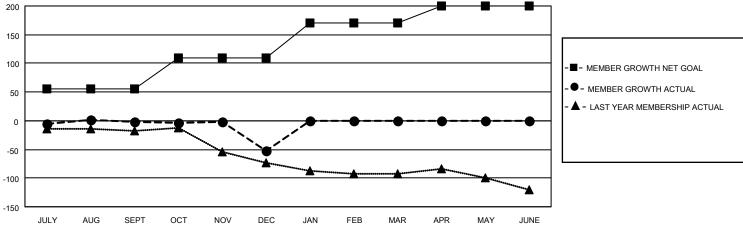

## MONTHLY MEMBERSHIP PROGRESS REPORT

LOCATION ILLINOIS District 1 M Results as of: 12/31/2021

| Clubs RESULTS FOR 2021-2022 |   |   |   | Members RESULTS FOR 2021-2022 |    |    |    |
|-----------------------------|---|---|---|-------------------------------|----|----|----|
|                             |   |   |   |                               |    |    |    |
| JULY/AUG/SEPT               | 0 | 0 | 1 | JULY/AUG/SEPT                 | 55 | 33 | 31 |
| OCT/NOV/DEC                 | 1 | 0 | 1 | OCT/NOV/DEC                   | 55 | 18 | 68 |
| JAN/FEB/MAR                 | 1 | 0 | 0 | JAN/FEB/MAR                   | 60 | 0  | 0  |
| APR/MAY/JUNE                | 0 | 0 | 0 | APR/MAY/JUNE                  | 30 | 0  | 0  |

## GOALS AND ACTUAL NEW CLUBS CUMULATIVE

| DROPPED CLUBS: 2 |    | 20 CLUBS OF 57 ADDED 1 OR<br>MORE NEW MEMBERS | GENDER DISTRIBUTION                |                |  |
|------------------|----|-----------------------------------------------|------------------------------------|----------------|--|
|                  |    | MALE 1,067                                    |                                    | 1,067 (80.05%) |  |
|                  |    |                                               | FEMALE                             | 266 (19.95%)   |  |
| DROPPED MEMBERS  |    |                                               | NON BINARY                         | 0 (0.00%)      |  |
|                  |    |                                               | PREFER NOT TO ANSWER               | 0 (0.00%)      |  |
| DECEASED         | 11 |                                               |                                    | ,              |  |
| CLUB CANCELLED   | 0  | CLICK HERE FOR CUMULATIVE                     | TOTAL FAMILY UNIT MEMBERS 138      |                |  |
| OTHER            | 88 | MEMBERSHIP DATA                               |                                    |                |  |
| TOTAL            | 99 |                                               | FAMILY MEMBERS PAYING HALF DUES 71 |                |  |
|                  |    |                                               |                                    |                |  |