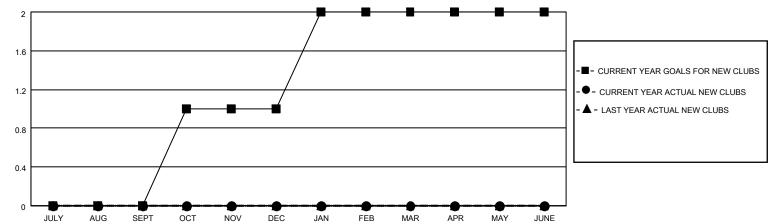

## MONTHLY MEMBERSHIP PROGRESS REPORT

LOCATION ILLINOIS District 1 M Results as of: 12/31/2021

| Clubs RESULTS FOR 2021-2022 |   |   |   | Members RESULTS FOR 2021-2022 |    |    |    |
|-----------------------------|---|---|---|-------------------------------|----|----|----|
|                             |   |   |   |                               |    |    |    |
| JULY/AUG/SEPT               | 0 | 0 | 1 | JULY/AUG/SEPT                 | 55 | 33 | 31 |
| OCT/NOV/DEC                 | 1 | 0 | 1 | OCT/NOV/DEC                   | 55 | 18 | 68 |
| JAN/FEB/MAR                 | 1 | 0 | 0 | JAN/FEB/MAR                   | 60 | 0  | 0  |
| APR/MAY/JUNE                | 0 | 0 | 0 | APR/MAY/JUNE                  | 30 | 0  | 0  |

## GOALS AND ACTUAL NEW CLUBS CUMULATIVE

| DROPPED CLUBS: 2 |    | 20 CLUBS OF 57 ADDED 1 OR<br>MORE NEW MEMBERS | GENDER DISTRIBUTION                |                |  |
|------------------|----|-----------------------------------------------|------------------------------------|----------------|--|
|                  |    | MALE 1,067                                    |                                    | 1,067 (80.05%) |  |
|                  |    |                                               | FEMALE                             | 266 (19.95%)   |  |
| DROPPED MEMBERS  |    |                                               | NON BINARY                         | 0 (0.00%)      |  |
|                  |    |                                               | PREFER NOT TO ANSWER               | 0 (0.00%)      |  |
| DECEASED         | 11 |                                               |                                    | ,              |  |
| CLUB CANCELLED   | 0  | CLICK HERE FOR CUMULATIVE                     | TOTAL FAMILY UNIT MEMBERS 138      |                |  |
| OTHER            | 88 | MEMBERSHIP DATA                               |                                    |                |  |
| TOTAL            | 99 |                                               | FAMILY MEMBERS PAYING HALF DUES 71 |                |  |
|                  |    |                                               |                                    |                |  |